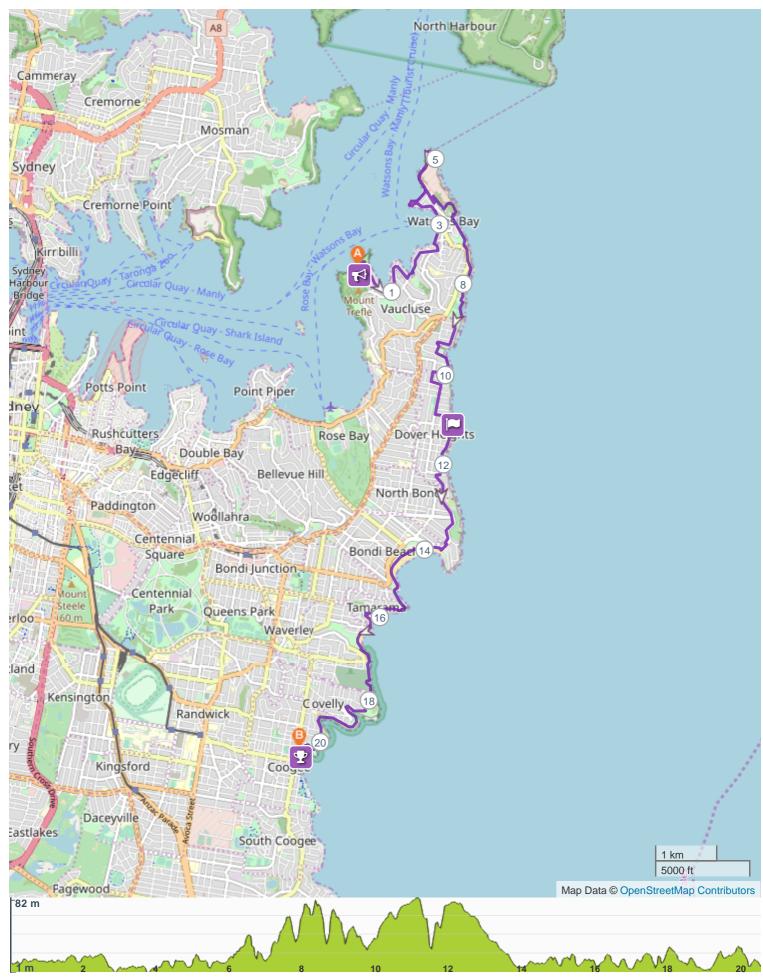

## Coastrek Sydney 2025 - 20km Event

## **ROUTE DIRECTIONS**

| No | Km     | Turn        | Directions                                                                                    |
|----|--------|-------------|-----------------------------------------------------------------------------------------------|
|    | 0.000  |             |                                                                                               |
| 1  | 0.000  |             | 20km Start - Nielsen Park, Vaucluse                                                           |
| 2  | 0.033  |             | Take the stairs up to Bottle and Glass rd                                                     |
| 3  | 0.082  | R           | Stay left                                                                                     |
| 4  | 0.393  | R           | Turn left to follow Coolong Rd                                                                |
| 5  | 0.894  | ÷           | Turn left to cross the Beach Paddock                                                          |
| 6  | 1.117  | ÷           | Turn left to follow Wentworth Rd                                                              |
| 7  | 1.710  | ĸ           | Turn left to head down to the Parsley Bay Bridge                                              |
| 8  | 1.854  | ÷           | Turn left & follow the path up the steps or ramp to The Crescent                              |
| 9  | 1.987  | ÷           | Turn left onto The Crescent                                                                   |
| 10 | 2.522  | ÷           | Turn left onto Palmerston St & head down to Gibson's Beach                                    |
| 11 | 2.653  | Я           | Turn right to follow Marine Pde & continue along the water front past the wharf & restaurants |
| 12 | 3.259  | ÷           | Turn left onto Cove St                                                                        |
| 13 | 3.322  | R           | Turn left onto Pacific St                                                                     |
| 14 | 3.606  | R           | Turn left to follow the path around Green Point                                               |
| 15 | 3.843  | ÷           | Turn left & head down towards Camp Cove Beach (finally some sand! Woohoo!)                    |
| 16 | 4.110  |             | Head up towards South Head Lighthouse                                                         |
| 17 | 4.266  | R           | Turn slight left onto South Head Lighthouse Walk                                              |
| 18 | 5.125  | R           | After you've looped Hornby lighthouse, rejoin the South Head Lighthouse Walk                  |
| 19 | 5.134  | R           | Turn slight left onto South Head Lighthouse Walk back towards Camp Cove                       |
| 20 | 5.704  | R           | At the Camp Cove Kiosk, turn left to follow Cliff St                                          |
| 21 | 5.936  | ĸ           | Turn left, crossing Cliff St & follow the trail up to Watson Rd                               |
| 22 | 6.066  | Ч           | Cross over Watson Rd & turn right onto Gap Bluff Rd                                           |
| 23 | 6.348  | ÷           | Turn left to follow the path next to the Armoury                                              |
| 24 | 6.484  | <b>&gt;</b> | Turn right & continue on the path towards the Gap                                             |
| 25 | 6.819  | ÷           | Turn left & follow the path up the hill along Coastal Clifftop Walkway, adjacent to The Gap   |
| 26 | 7.598  | R           | Turn left & follow the Coastal Cliff Walk                                                     |
| 27 | 8.658  | ÷           | Turn left to follow the path across Clarke Reserve towards the playground                     |
| 28 | 8.762  | ĸ           | Turn left & follow the path down along Jensen Av, Marne St, Chris Bang Cres                   |
| 29 | 9.294  | ÷           | Veer left down the pathway through Diamond Bay Reserve                                        |
| 30 | 9.523  | ÷           | Turn left to follow the Cliff Walk                                                            |
| 31 | 9.973  | <b>&gt;</b> | Turn right to follow Oceanview Av                                                             |
| 32 | 10.181 | ÷           | Turn left to follow Military Rd                                                               |
|    |        |             |                                                                                               |

| No | Km     | Turn | Directions                                                                                                                                                    |
|----|--------|------|---------------------------------------------------------------------------------------------------------------------------------------------------------------|
| 33 | 10.346 | ÷    | Turn left to continue on Military rd                                                                                                                          |
| 34 | 10.513 |      | Turn right to continue on Military rd                                                                                                                         |
| 35 | 10.990 | ÷    | Turn left to follow Weonga Rd                                                                                                                                 |
| 36 | 11.205 | 7    | Turn right & walk through the Rodney Reserve                                                                                                                  |
| 37 | 44.004 |      |                                                                                                                                                               |
|    | 11.321 |      | You've arrived at the Dover Heights Luv Stop                                                                                                                  |
| 38 | 11.331 |      | Depart the Luv Stop & continue through Rodney Reserve along the fence line                                                                                    |
| 39 | 12.018 |      | Continue straight along Lola Rd                                                                                                                               |
| 40 | 12.203 | →    | Turn right onto Douglas Pde                                                                                                                                   |
| 41 | 12.263 | ÷    | Turn left to follow Military Rd towards Bondi Beach                                                                                                           |
| 42 | 12.652 |      | Carefully cross over Military Rd, at Murriverie rd and turn left to continue walking towards Bondi Beach (please follow instructions from traffic management) |
| 43 | 13.535 | R    | Cross over Campbell Pde via pedestrian crossing                                                                                                               |
| 44 | 13.565 | Ы    | Turn right and head down the stairs next to the North Bondi RSL Club                                                                                          |
| 45 | 13.684 | Ч    | Cross over Ramsgate Av                                                                                                                                        |
| 46 | 13.705 | ≯    | Turn right onto Eastern Beaches Coastal Walk with Bondi beach on your left                                                                                    |
| 47 | 14.737 | +    | Head past the toilets & up at the steps                                                                                                                       |
| 48 | 14.749 | ←    | Turn left onto Eastern Beaches Coastal Walk                                                                                                                   |
| 49 | 14.822 | R    | Veer left down the steps & follow the path around Bondi Icebergs & above the Bondi Ocean Pool                                                                 |
| 50 | 14.992 | 7    | Continue straight to join the Eastern Beaches Coastal Walk                                                                                                    |
| 51 | 15.248 | ≯    | Turn right up the stairs                                                                                                                                      |
| 52 | 15.297 | R    | Turn left to follow the path around Marks Park                                                                                                                |
| 53 | 15.440 | ÷    | Turn left & head down the stairs to rejoin the Eastern Beaches Coastal Walk                                                                                   |
| 54 | 15.454 | ≯    | At the botton of the steps, turn right onto the Eastern Beaches Coastal Walk                                                                                  |
| 55 | 16.077 | R    | Keep left down to the Tamarama beach promenade                                                                                                                |
| 56 | 16.122 |      | Follow the path across Tamarama Park towards the toilets                                                                                                      |
| 57 | 16.269 | R    | Follow the path up to Tamarama Marine Dr                                                                                                                      |
| 58 | 16.314 |      | Continue straight on Tamarama Marine dr                                                                                                                       |
| 59 | 16.658 |      | Veer left & take the path towards Bronte Beach Promenade                                                                                                      |
| 60 | 16.723 | R    | Follow the Bronte Beach Promenade                                                                                                                             |
| 61 | 16.993 | ≯    | Turn right before the toilets & follow up to the road                                                                                                         |
| 62 | 17.057 |      | Follow the path along Calga PI                                                                                                                                |
| 63 | 17.328 | ←    | Turn left & follow the path across South Bronte Reserve                                                                                                       |
| 64 | 17.377 |      | Follow the coastal walk                                                                                                                                       |
| 65 | 17.860 |      | Continue straight heading towards Clovelly                                                                                                                    |

| No | Km     | Turn | Directions                                                                                                                                                                                                                                                                                                                                                                                                                                                                                                                                                                                                                                                                                                                                                                                                                                                                                                                                                                                                                                                                                                                                                                                                                                                                                                                                                                                                                                                                                                                                                                                                                                                                                                                                                                                                                                                                                                                                                                                                                                                                                                                    |
|----|--------|------|-------------------------------------------------------------------------------------------------------------------------------------------------------------------------------------------------------------------------------------------------------------------------------------------------------------------------------------------------------------------------------------------------------------------------------------------------------------------------------------------------------------------------------------------------------------------------------------------------------------------------------------------------------------------------------------------------------------------------------------------------------------------------------------------------------------------------------------------------------------------------------------------------------------------------------------------------------------------------------------------------------------------------------------------------------------------------------------------------------------------------------------------------------------------------------------------------------------------------------------------------------------------------------------------------------------------------------------------------------------------------------------------------------------------------------------------------------------------------------------------------------------------------------------------------------------------------------------------------------------------------------------------------------------------------------------------------------------------------------------------------------------------------------------------------------------------------------------------------------------------------------------------------------------------------------------------------------------------------------------------------------------------------------------------------------------------------------------------------------------------------------|
| 66 | 18.225 | 7    | Follow the path down to Clovelly Beach                                                                                                                                                                                                                                                                                                                                                                                                                                                                                                                                                                                                                                                                                                                                                                                                                                                                                                                                                                                                                                                                                                                                                                                                                                                                                                                                                                                                                                                                                                                                                                                                                                                                                                                                                                                                                                                                                                                                                                                                                                                                                        |
| 67 | 18.595 |      | Continue on the coastal path around Clovelly Beach                                                                                                                                                                                                                                                                                                                                                                                                                                                                                                                                                                                                                                                                                                                                                                                                                                                                                                                                                                                                                                                                                                                                                                                                                                                                                                                                                                                                                                                                                                                                                                                                                                                                                                                                                                                                                                                                                                                                                                                                                                                                            |
| 68 | 18.801 | L    | Turn right up towards the Clovelly SLSC                                                                                                                                                                                                                                                                                                                                                                                                                                                                                                                                                                                                                                                                                                                                                                                                                                                                                                                                                                                                                                                                                                                                                                                                                                                                                                                                                                                                                                                                                                                                                                                                                                                                                                                                                                                                                                                                                                                                                                                                                                                                                       |
| 69 | 18.810 | ÷    | Turn left & follow the path in front of the Clovelly SLSC                                                                                                                                                                                                                                                                                                                                                                                                                                                                                                                                                                                                                                                                                                                                                                                                                                                                                                                                                                                                                                                                                                                                                                                                                                                                                                                                                                                                                                                                                                                                                                                                                                                                                                                                                                                                                                                                                                                                                                                                                                                                     |
| 70 | 18.853 | 7    | Continue on the path around the Clovelly carpark                                                                                                                                                                                                                                                                                                                                                                                                                                                                                                                                                                                                                                                                                                                                                                                                                                                                                                                                                                                                                                                                                                                                                                                                                                                                                                                                                                                                                                                                                                                                                                                                                                                                                                                                                                                                                                                                                                                                                                                                                                                                              |
| 71 | 19.091 | R    | Turn slight left to follow the path to Gordons Bay                                                                                                                                                                                                                                                                                                                                                                                                                                                                                                                                                                                                                                                                                                                                                                                                                                                                                                                                                                                                                                                                                                                                                                                                                                                                                                                                                                                                                                                                                                                                                                                                                                                                                                                                                                                                                                                                                                                                                                                                                                                                            |
| 72 | 19.846 | R    | Turn left & follow the coastal path around Dunningham Park towards Coogee                                                                                                                                                                                                                                                                                                                                                                                                                                                                                                                                                                                                                                                                                                                                                                                                                                                                                                                                                                                                                                                                                                                                                                                                                                                                                                                                                                                                                                                                                                                                                                                                                                                                                                                                                                                                                                                                                                                                                                                                                                                     |
| 73 | 20.378 | ÷    | Turn left along the Coogee Beach Promenade                                                                                                                                                                                                                                                                                                                                                                                                                                                                                                                                                                                                                                                                                                                                                                                                                                                                                                                                                                                                                                                                                                                                                                                                                                                                                                                                                                                                                                                                                                                                                                                                                                                                                                                                                                                                                                                                                                                                                                                                                                                                                    |
| 74 | 20.465 |      | Veer right into North Goldstein Reserve                                                                                                                                                                                                                                                                                                                                                                                                                                                                                                                                                                                                                                                                                                                                                                                                                                                                                                                                                                                                                                                                                                                                                                                                                                                                                                                                                                                                                                                                                                                                                                                                                                                                                                                                                                                                                                                                                                                                                                                                                                                                                       |
| 75 | 20.550 |      | Solution Sector |