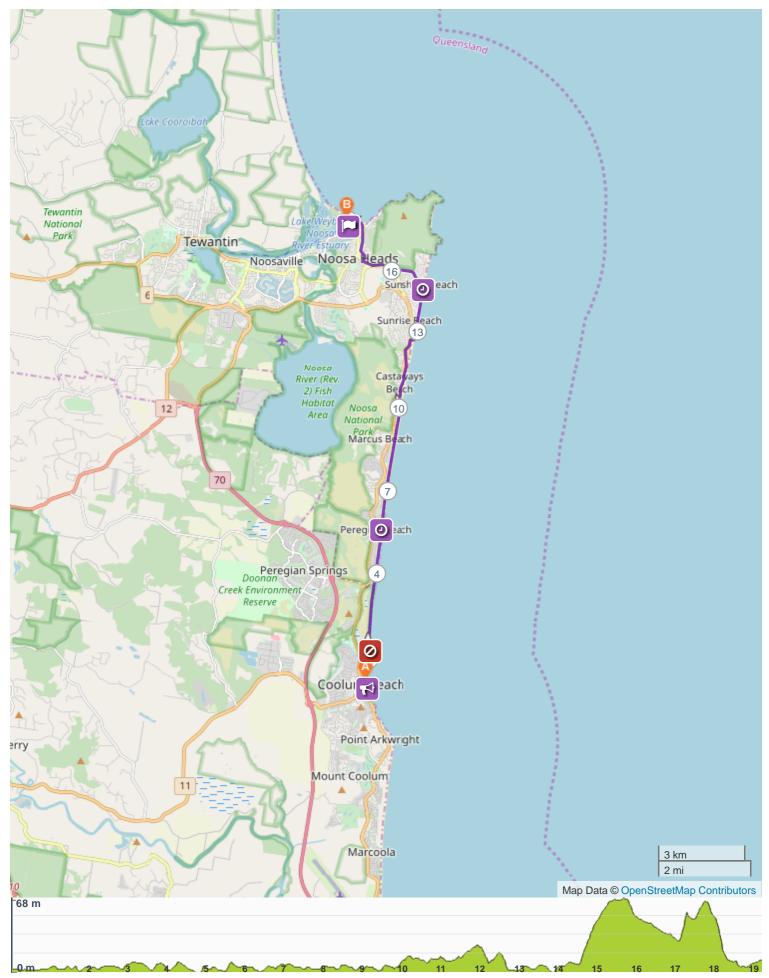

## **ROUTE DIRECTIONS**

| No | Km     | Turn | Directions                                                                                                                                                                                                                                                                                                                  |
|----|--------|------|-----------------------------------------------------------------------------------------------------------------------------------------------------------------------------------------------------------------------------------------------------------------------------------------------------------------------------|
| 1  | 0.000  |      |                                                                                                                                                                                                                                                                                                                             |
|    | 0.000  |      | 20km start on beach                                                                                                                                                                                                                                                                                                         |
|    | 1.308  |      |                                                                                                                                                                                                                                                                                                                             |
| 2  |        |      | Potential water crossing - Stumers Creek<br>Potential shoes off zone                                                                                                                                                                                                                                                        |
|    |        |      |                                                                                                                                                                                                                                                                                                                             |
| 3  | 1.319  |      | Alt route - Stumers Creek<br>If Stumers Creek is above knee-height and/or rushing water towards the sea on event<br>day, please await further instructions at Coolum SLSC, and via event SMS. You may be<br>advised to take the alt route. The Alt route map can be found on Capra - Coastrek<br>Sunshine Coast collection. |
| 4  | 5.473  | ÷    | Exit beach at BA58 towards Peregian SLSC.                                                                                                                                                                                                                                                                                   |
|    |        |      | 0                                                                                                                                                                                                                                                                                                                           |
| 5  | 5.561  | 7    | You've reached the Peregian Luv Stop! 5-11 Kingfisher Drive, Peregian.<br>±14km to go<br>Site closes: 5:30pm<br>Toilets, water, podiatry, physio, first aid, snacks, timing point                                                                                                                                           |
| 6  | 5.613  | 7    | Depart the Peregian Luv Stop via the Beach Access and head north along the beach.                                                                                                                                                                                                                                           |
| 7  | 9.835  | ÷    | Exit beach at BA44.                                                                                                                                                                                                                                                                                                         |
| 8  | 9.959  | →    | Turn right onto the Coastal Boardwalk                                                                                                                                                                                                                                                                                       |
| 9  | 12.289 |      | Keep right                                                                                                                                                                                                                                                                                                                  |
| 10 | 12.539 | L    | Turn right onto the beach at BA38.                                                                                                                                                                                                                                                                                          |
| 11 | 12.653 | ÷    | Continue north along Sunrise Beach & Sunshine Beach for approx 1.8km.                                                                                                                                                                                                                                                       |
| 12 | 14.461 | ÷    | Exit beach at BA33 up the concrete ramp towards Sunshine Beach SLSC.                                                                                                                                                                                                                                                        |
| 13 | 14.564 | R    | You've reached the Sunshine Beach Kiss Stop! Ed Webb Park, Duke St, Sunshine Beach   ±4.5km to go   Site closes: 8pm   Toilets, water, first aid, timing point                                                                                                                                                              |
| 14 | 15.243 | R    | Turn slight left onto Solway Drive                                                                                                                                                                                                                                                                                          |
| 15 | 18.173 | →    | Turn right & cross over Halse Lane                                                                                                                                                                                                                                                                                          |
| 16 | 18.385 | ÷    | Turn left in front of the Noosa SLSC carpark                                                                                                                                                                                                                                                                                |
| 17 | 18.442 | →    | Turn right towards Main Beach                                                                                                                                                                                                                                                                                               |
| 18 | 18.503 | ÷    | Turn left onto Main Beach Boardwalk                                                                                                                                                                                                                                                                                         |
| 19 | 19.094 | ←    | Continue straight ahead                                                                                                                                                                                                                                                                                                     |
| 20 | 19.154 |      | Be careful crossing Claude Batten Drive                                                                                                                                                                                                                                                                                     |

| No | Km     | Turn | Directions                                          |
|----|--------|------|-----------------------------------------------------|
| 21 | 19.211 |      |                                                     |
|    |        |      | Woohoo! Congratulations, you made it to the finish! |