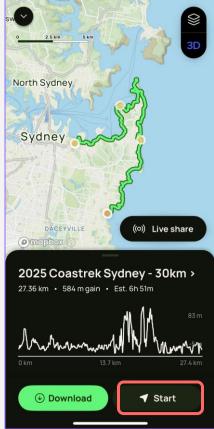

If you want to record your hike, click 'start' at the bottom of the screen when you're ready to hike. Or refer to the map from time to time. The app GPS will plot you on the map.