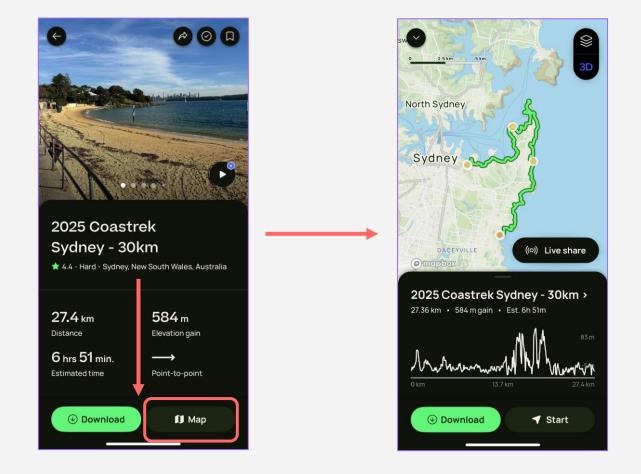

### **STEP 3. Important!**

SAVE your map by clicking the ribbon icon in the top right corner. Save your map to 'My Favourites' or create your own list for easy access next time.

#### **STEP 4.**

Scroll, click and explore! Browse event specific info, the elevation profile and additional information about the route. Click 'Map' and change the base map.

If you want to change the base map, click the layer icon in the top right corner of the screen.

If you want to record your hike, click 'start' at the bottom of the screen when you're ready to hike. Or refer to the map from time to time. The app GPS will plot you on the map.