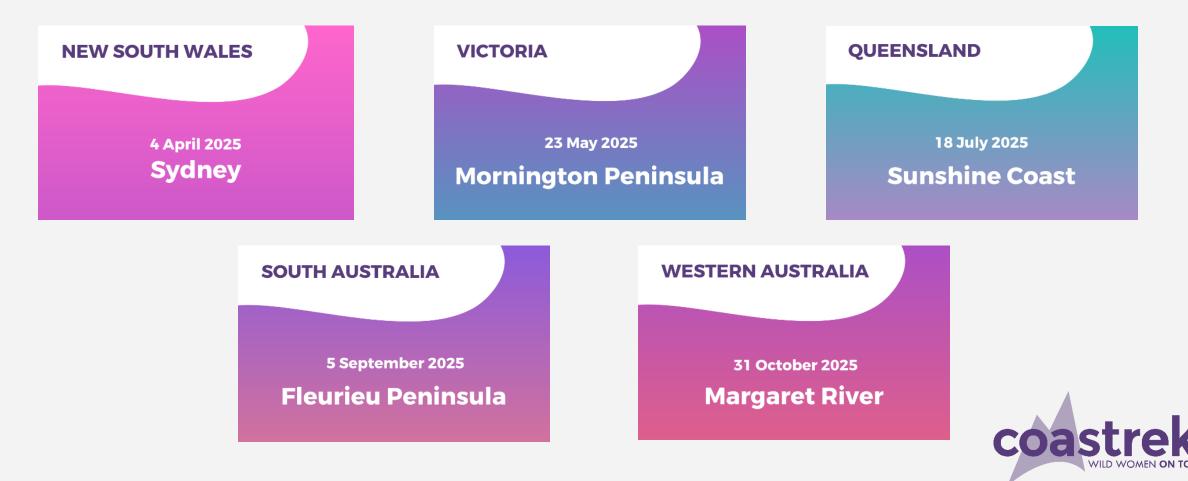

### **Coastrek maps on AllTrails**

Follow the image to your event map.

# **Coastrek maps on AllTrails**

Scan the QR code to your event map.

| SYDNEY | MORNINGTON<br>PENINSULA | SUNSHINE COAST | FLEURIEU<br>PENINSULA | MARGARET RIVER |
|--------|-------------------------|----------------|-----------------------|----------------|
| 50km   | 50km                    | 50km           | 35km                  | 35km           |
|        |                         |                |                       |                |
| 30km   | 30km                    | 30km           | 20km                  | 20km           |
|        |                         |                |                       |                |
| 20km   | 20km                    | 20km           |                       | 4              |
|        |                         |                |                       | coastre        |