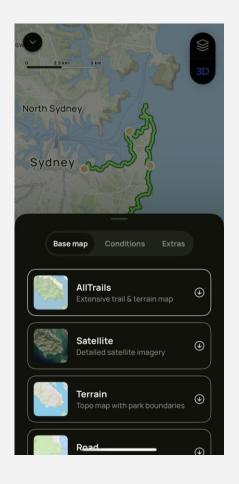

#### **STEP 4.**

Scroll, click and explore! Browse event specific info, the elevation profile and additional information about the route. Click 'Map' and change the base map.

If you want to change the base map, click the layer icon in the top right corner of the screen.