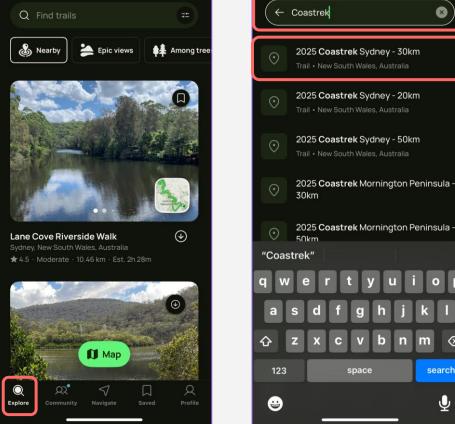

#### STEP 2.

Find your event using the 'Explore' function at the bottom of the screen and type in 'Coastrek' into the search bar at the top. Then click on your event i.e. 2025 Coastrek Sydney - 30km.

 $\langle \times \rangle$ 

search