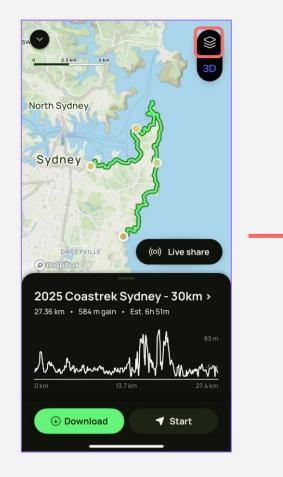

#### **STEP 4.**

Scroll, click and explore! Browse event specific info, the elevation profile and additional information about the route. Click 'Map' and change the base map.

If you want to change the base map, click the layer icon in the top right corner of the screen.

If you want to record your hike, click 'start' at the bottom of the screen when you're ready to hike. Or refer to the map from time to time. The app GPS will plot you on the map.