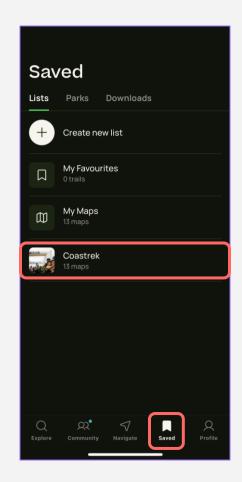

#### STEP 3. Cont..

To easily access your saved maps, click the 'saved' icon at the bottom of the screen.