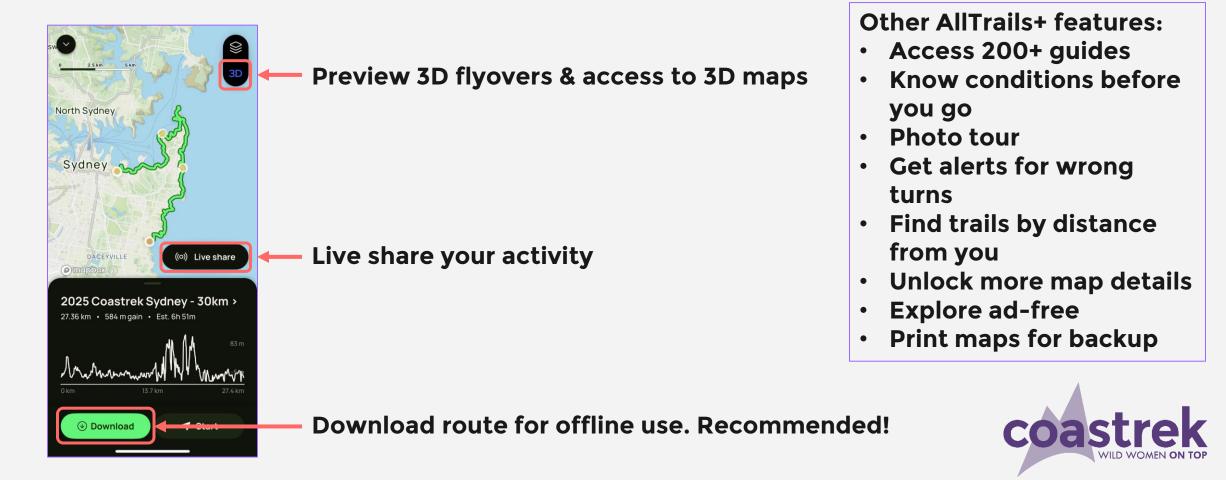

#### **STEP 4.**

Scroll, click and explore! Browse event specific info, the elevation profile and additional information about the route. Click 'Map' and change the base map.

If you want to change the base map, click the layer icon in the top right corner of the screen.

If you want to record your hike, click 'start' at the bottom of the screen when you're ready to hike. Or refer to the map from time to time. The app GPS will plot you on the map.

## **AllTrails+ features**

AllTrails+ is a paid subscription which unlocks extra features in the app.

### AllTrails+ features. Cont...

All Coastrekkers can enjoy a 1 month free trial of AllTrails+, by clicking <u>here</u>. Then it's just \$35.99 AUD to subscribe for a year.

Cancel anytime.

While in the app, if you receive a notification to download AllTrails+, but you don't want to subscribe at this time, just click the 'x' at the top right corner of the screen.