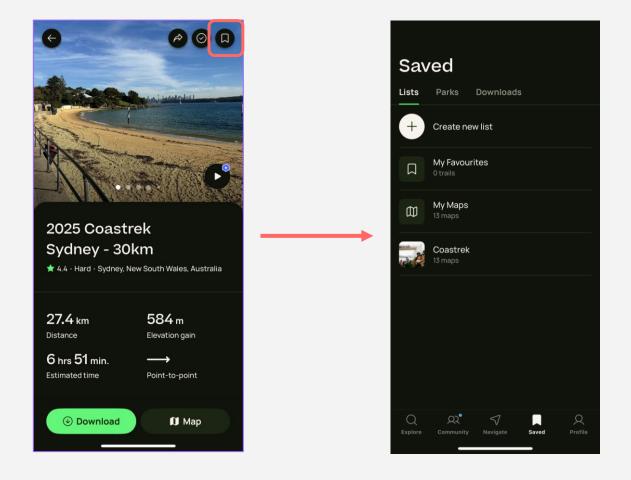

### **STEP 3. Important!**

SAVE your map by clicking the ribbon icon in the top right corner. Save your map to 'My Favourites' or create your own list for easy access next time.

#### STEP 3. Cont..

To easily access your saved maps, click the 'saved' icon at the bottom of the screen.